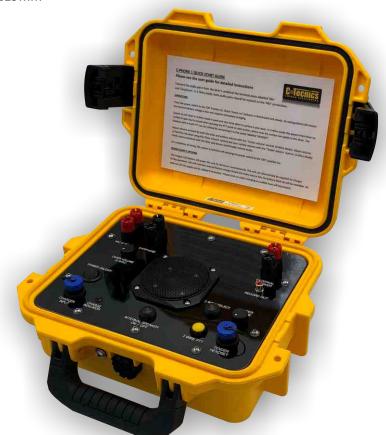

# **NOW WE'RE TALKING!**

The C-Phone 1 is a portable, single channel diver communications radio with an in-built battery and which operates 2 and 4 wire modes. Housed in a rugged yet lightweight transport case it is designed to withstand adverse conditions which can be found on dive sites.

### **Features**

- Single Diver Input: two-pin 4mm terminals
- Recording Output
- External Speaker Output

- Transformer and opto-isolation to reduce interference
- Supplied with operators PTT headset

#### Casing

Two press and pull latches Double layered soft grip handle Two padlockable hasps Vortex valve Lightweight Strong HPX Resin Watertight