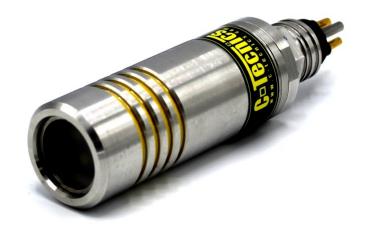

## CT4006 1100L Mini LED Light

## **Ultra-Compact Subsea LED Light**

The CT4006 is a compact and robust underwater LED light, designed to withstand pressure depth up to 6000m.

At 80mm long with a diameter of 30mm,, the CT4006 is one of the smallest & most economical LED lights available on the market.