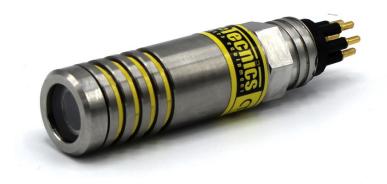

## CT4018 1500L Mini LED Light

CT4018

**Ultra-Compact Subsea LED Light** 

The CT4018 is a micro underwater LED light, designed to withstand pressure depth up to 6000m.

At only 75mm long with a diameter of 23mm, and weighing only 114g, the CT4018 is one of the smallest & most economical LED lights available on the market.